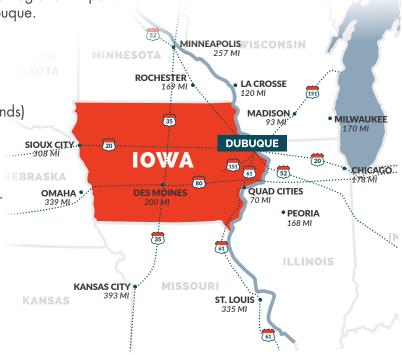

### BY CAR

Dubuque is located at the Tri-States of Iowa, Wisconsin and Illinois on the banks of the Mississippi River and is less than a day drive from most Midwest cities.

From the North: HWY 52 | From the Northeast / South: HWY 151/61, I-35 | From the East &

West: HWY 20, I-80